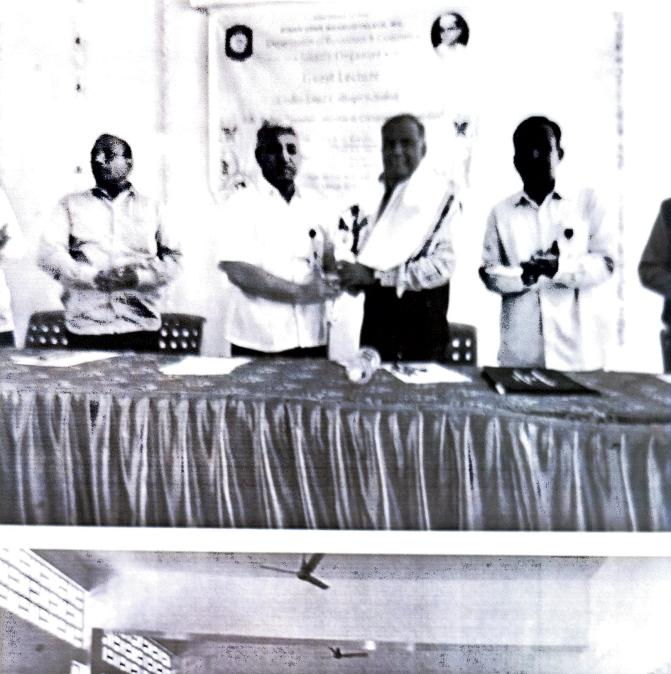

### Report of Guest Lecture - 24<sup>th</sup> December 2019

A Guest Lecture on "Indian Economy: Worrisome Collapse and Remedies" was organized by Department of Economics under Lead College Scheme on 24<sup>th</sup> December 2019. Decrease in GDP, employment, production and overall sectors is extreme regretful for each and every economy in the world. Trade cycles are result for fluctuations in economic activities, upside journey is justifiable due to fast and vast development, on contrary down side move is miserable. Indian economy is now moving towards the third phase of trade cycle i.e. recession, which will engulf economy into depression. The gradually development of economy from depression to prosperity and return fast down movement towards depression is hazardous for economy. The causes, reasons, repercussion and remedial measures must elaborately discuss and make aware students; it was a prime aim behind organization of this guest lecture.

Dr. R. G. Korabu was the Chief Guest and Prin. Dr. C. G. Yeole was a Chairperson of a Program. Dr. R. G. Korabu in his speech talked on worrisome plunge of our economy and step by step encompassed the causes, reasons behind it. He also focused on present situation and suggested some remedial measure to overcome on depression. Prin. Dr. C. G. Yeole in their chairperson address, talked about recession and its responsible factor and how our education system victimized due to recession. They proposed thanks to Dr. R. G. Korabu for giving remarkable and sound lecture on this issue and Economics Department for organizing these kinds of brain storming and academic lectures.

About 100+ students were remained present in this organized lecture. Dr. R. S. Gavit gave introductory speech of this program, Dr. M. T. Jadhav introduced chief guest of program, Prof. Miss. S. V. Pisal proposed vote of thanks and Dr. Mrs. P. A. Yadhav anchored the program.