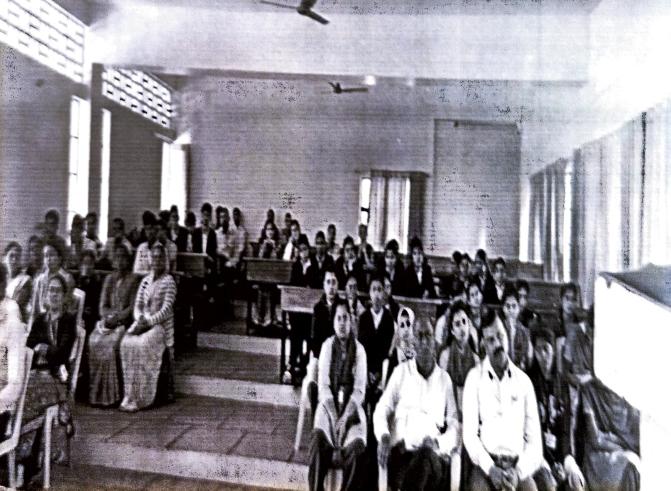

### Report of Guest Lecture - 24<sup>th</sup> December 2019

A Guest Lecture on "Indian Economy: Worrisome Collapse and Remedies" was organized by Department of Economics under Lead College Scheme on 24<sup>th</sup> December 2019. Decrease in GDP, employment, production and overall sectors is extreme regretful for each and every economy in the world. Trade cycles are result for fluctuations in economic activities, upside journey is justifiable due to fast and vast development, on contrary down side move is miserable. Indian economy is now moving towards the third phase of trade cycle i.e. recession, which will engulf economy into depression. The gradually development of economy from depression to prosperity and return fast down movement towards depression is hazardous for economy. The causes, reasons, repercussion and remedial measures must elaborately discuss and make aware students; it was a prime aim behind organization of this guest lecture.

About 100+ students were remained present in this organized lecture. Dr. R. S. Gavit gave introductory speech of this program, Dr. M. T. Jadhav introduced chief guest of program, Prof. Miss. S. V. Pisal proposed vote of thanks and Dr. Mrs. P. A. Yadhav anchored the program.